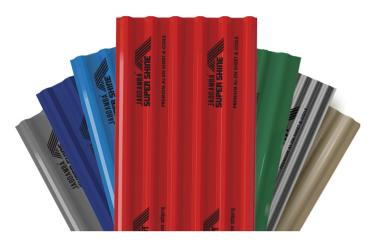

## **Features of Jagdamba Super Shine:**

PREMIUM Al-Zn SHEET & COILS

Jagdamba Galva+ sheets, which are widely known as Galvalume, feature a coating made up of 55% aluminum, 43.5% zinc, and 1.5% silicon (by weight). This aluminum-zinc coating makes the sheets highly resistant to rust and corrosion, resulting in a lifespan four times longer than traditional galvanized sheets. Additionally, the aluminum-zinc coating enhances the product's weather resistance, shielding it from heat, rain, and corrosion. Due to these exceptional properties, Galvalume sheets have become the industry standard for quality, and Jagdamba Galva+ is considered the best and most distinctive Galvalume product available on the market.