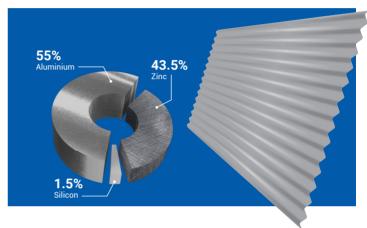

## **Features of Jagdamba Super Shine:**

PREMIUM Al-Zn SHEET & COILS

Jagdamba Galva+ sheets, which are widely known as Galvalume, feature a coating made up of 55% aluminum, 43.5% zinc, and 1.5% silicon (by weight). This aluminum-zinc coating makes the sheets highly resistant to rust and corrosion, resulting in a lifespan four times longer than traditional galvanized sheets. Additionally, the aluminum-zinc coating enhances the product's weather resistance, shielding it from heat, rain, and corrosion. Due to these exceptional properties, Galvalume sheets have become the industry standard for quality, and Jagdamba Galva+ is considered the best and most distinctive Galvalume product available on the market.